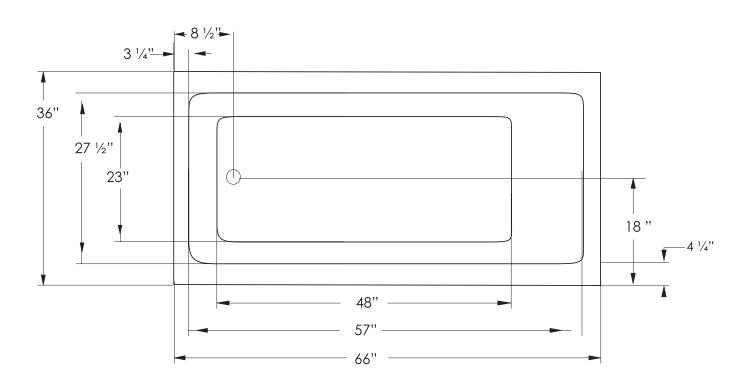

### **CODES/STANDARDS APPLICABLE**

Specific model meets or exceeds the requirements for the following standards: ANSI, ASME

**DROP-IN CUT OUT DIMENSIONS**Subtract 1" from length and width dimensions
Actual cut out dimension 65" x 35"

### **INSTALLATION: MEASURE TUB BEFORE BUILDING TUB DECK.**

For best results, Jetta Corporation recommends 1"-3" of mortar bedding under the tub base for maximum support. Contact Jetta for details. Dimensional variance on drawings may be +/-1/2 inch and are subject to change without notice.