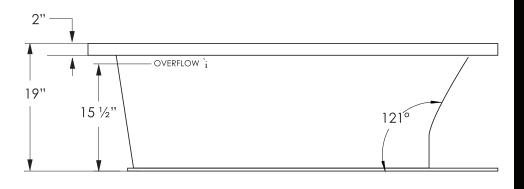

### **CODES/STANDARDS APPLICABLE**

Specific model meets or exceeds the requirements for the following standards: ANSI, ASME

**DROP-IN CUT OUT DIMENSIONS**Subtract 1" from length and width dimensions
Actual cut out dimension 65" x 35"

### **INSTALLATION: MEASURE TUB BEFORE BUILDING TUB DECK.**

For best results, Jetta Corporation recommends 1"-3" of mortar bedding under the tub base for maximum support. Contact Jetta for details. Dimensional variance on drawings may be +/-1/2 inch and are subject to change without notice.