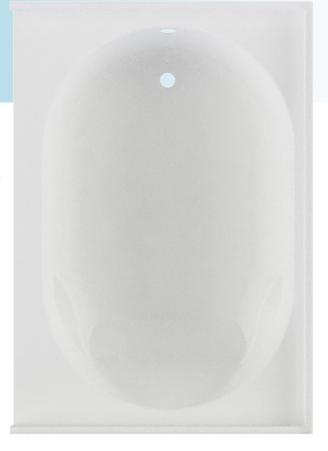

# MATTHEW (E120S)

# 60" x 42" x 21" END DRAIN

Sleek armrests inside a minimalist bathing well with an integrated backsplash and skirt create a convenient alcove installation.

#### **FEATURES**

- High-gloss/high-impact, UV-resistant acrylic will not dull or fade
- Installation: Alcove
- Minimalist tub profile
- 1 person bathing well
- Integrated 3" tall backsplash with 1" tall integrated tile flange