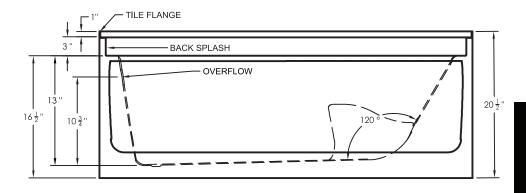

#### **FEATURES**

- High-gloss/high-impact, UV-resistant acrylic will not dull or fade
- Installation: Alcove
- Minimalist tub profile
- 1 person bathing well
- Integrated 3" tall backsplash with 1" tall integrated tile flange