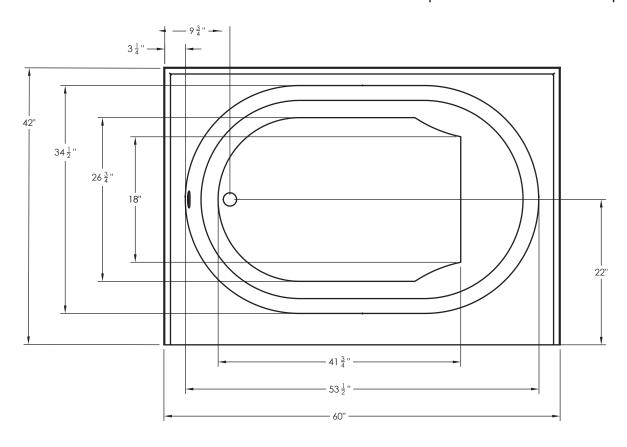

# 60" x 42" x 21" END DRAIN

Sleek armrests inside a minimalist bathing well with an integrated backsplash and skirt create a convenient alcove installation.

## **JETTA SOAK HYDROTHERAPY**

60" x 42" x 21"

**END DRAIN** 