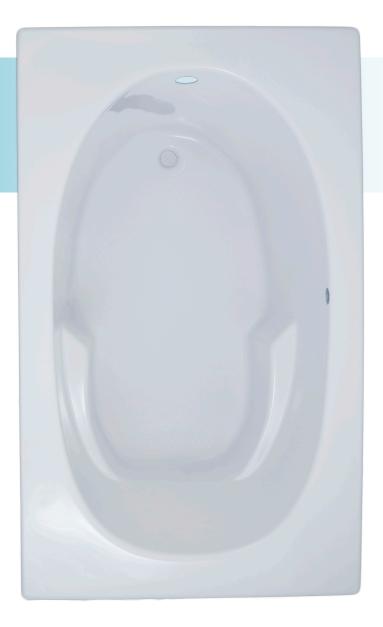

# URBAN (E21)

# 60" x 36" x 23" END DRAIN

The extra depth and length, along with head and arm rests, make this a relaxing addition to your home

# **FEATURES**

- High-gloss/high-impact, UV-resistant acrylic will not dull or fade
- Installation: Drop-in
- Minimalist tub profile with a self leveling rim
- 1 person bathing well
- Lumbar support and sculpted armrests