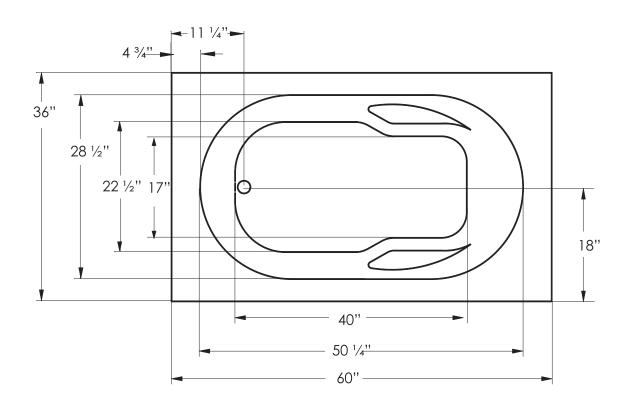

## **CODES/STANDARDS APPLICABLE**

Specific model meets or exceeds the requirements for the following standards: ANSI, ASME

**DROP-IN CUT OUT DIMENSIONS**Subtract 1" from length and width dimensions
Actual cut out dimension 59" x 35"

### **INSTALLATION: MEASURE TUB BEFORE BUILDING TUB DECK.**

For best results, Jetta Corporation recommends 1"-3" of mortar bedding under the tub base for maximum support. Contact Jetta for details. Dimensional variance on drawings may be +/-1/2 inch and are subject to change without notice.