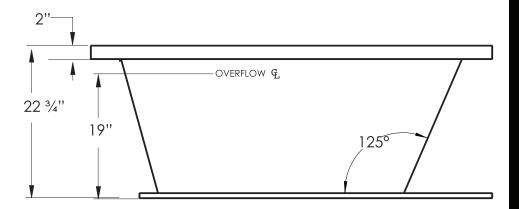

# 60" x 36" x 23" END DRAIN

The extra depth and length, along with head and arm rests, make this a relaxing addition to your home

# JETTA SOAK HYDROTHERAPY

60" x 36" x 23"

END DRAIN