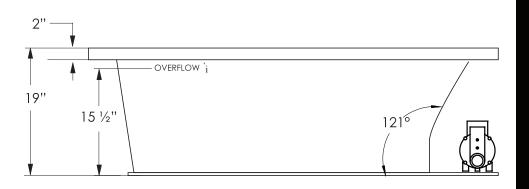

## INSTALLATION: MEASURE TUB BEFORE BUILDING TUB DECK.

For best results, Jetta Corporation recommends 1".3" of mortar bedding under the tub base for maximum support. Contact Jetta for details. Dimensional variance on drawings may be +/-1/2 inch and are subject to change without notice.

#### SUGGESTED PUMP ACCESS PANEL

Suggested access size 20" x 12" Actual size may vary depending on distance of access to pump location.