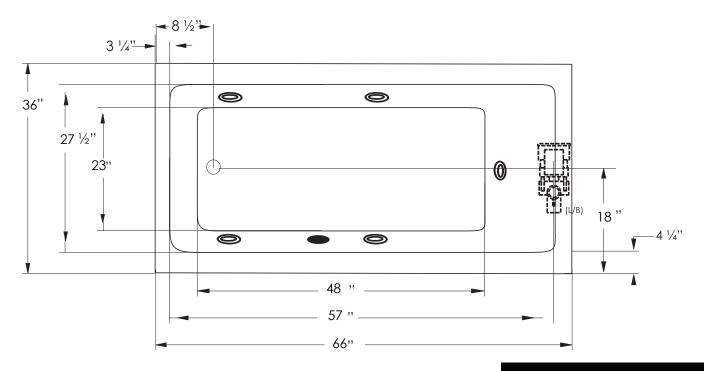

#### **DROP-IN CUT OUT DIMENSIONS**

Subtract 1" from length and width dimensions Actual cut out dimension 65" x 35"

#### SHIPPING WEIGHT 170 lbs

\*L/B pump position is standard. Custom pump locations available upon request.

 ${}^{\odot}$  2021 Jetta Corporation. All rights reserved. Specifications are subject to change without notice. REV 08/2021