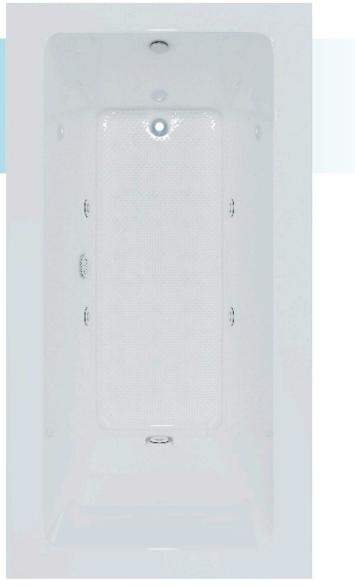

## 66" x 36" x 19" END DRAIN

Designed with a minimalist bathing well to deliver a high-end modern look for your master or secondary bath.

## **FEATURES**

- High-gloss/high-impact, UV-resistant acrylic will not dull or fade
- Installation: Drop-in
- Minimalist tub profile with a self leveling rim
- 1 person bathing well
- 5 flow-adjustable and directional jets, including: 1 back jet - 2 hip jets - 2 foot jets
- 1.5 B.H.P pump 7.5 Amps