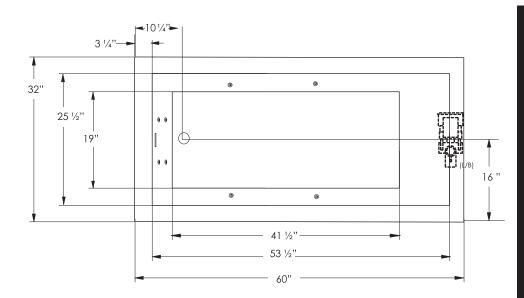

#### SUGGESTED PUMP ACCESS PANEL

Suggested access size 20" x 12" Actual size may vary depending on distance of access to pump location.

#### **DROP-IN CUT OUT DIMENSIONS**

Subtract 1" from length and width dimensions Actual cut out dimension 59" x 31"

SHIPPING WEIGHT 145 lbs

#### INSTALLATION: MEASURE TUB BEFORE BUILDING TUB DECK.

For best results, Jetta Corporation recommends 1"-3" of mortar bedding under the tub base for maximumsupport. Drawing shows manufacturer's standard pump location(s). Contact Jetta for details. Dimensional variance on drawings may be +/- 1/2 inch and are subject to change without notice.