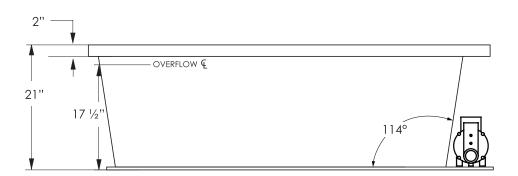

#### INSTALLATION: MEASURE TUB BEFORE BUILDING TUB DECK.

For best results, Jetta Corporation recommends 1"-3" of mortar bedding under the tub base for maximumsupport. Drawing shows manufacturer's standard pump location(s). Contact Jetta for details. Dimensional variance on drawings may be +/- 1/2 inch and are subject to change without notice.