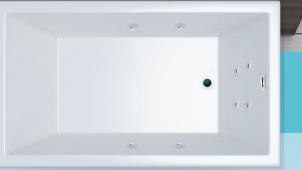

## 60"x 32"x 21"- RECTANGLE (1 PERSON)

Fitting into the space of a standard bath, this model is a convenient and economical option for your bath projects.

#### **FEATURES**

- High-gloss/high-impact, UV-resistant acrylic - will not dull or fade
- Installation: Drop-in
- Minimalist tub profile with a self leveling rim
- 1 person bathing well
- 2.9 amp pump
- 8 River Jets 4 Foot Jets, 4 Side Jets