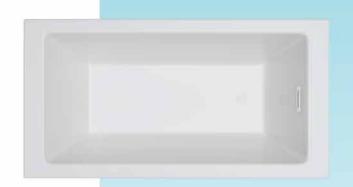

# Cosmo Collection ATLAS

(J860M) 67" x 34" x 23"

APPROX. OPERATING GALLONS: 81

- Sleek, contemporary look
- High-gloss / high-impact acrylic
- Leveling feet
- White integrated linear waste & overflow

### **COLORS AVAILABLE**

White

Sold separately. Not required for tub install