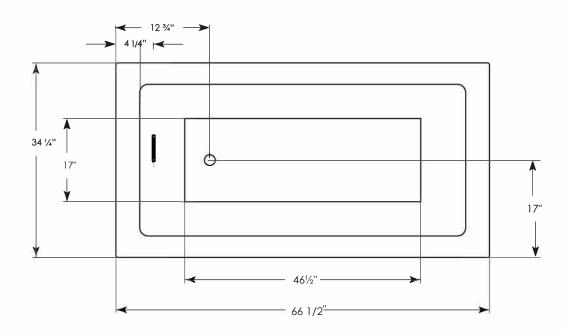

# Cosmo Collection ATLAS

(J860M) 67" x 34" x 23"

APPROX. OPERATING GALLONS: 81

- Sleek, contemporary look
- High-gloss / high-impact acrylic
- Leveling feet
- White integrated linear waste & overflow



### **COLORS AVAILABLE**

White



Sold separately. Not required for tub install

### COSMO ABOVE FLOOR DRAIN KIT

- Freestanding tub rough-in
- Install before tile
- Designed to be installed in a 8" to 10" joist space
- Can be installed with waterproof membrane

FOR INFORMATION OR TO PLACE AN ORDER CALL 1.800.288.7771



### **TECHNICAL SPECIFICATIONS**

## ATLAS J860M









#### JETTACORP.COM

INSTALLATION: Measure tub before installing.
Dimensional variance on drawings my be +/- 1/2 inch
and are subject to change without notice

© 2023 Jetta Corporation. All rights reserved. Specifications are subject to change without notice. REV 07/2023