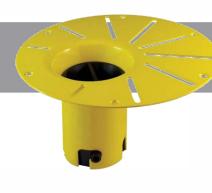

### COSMO ABOVE FLOOR DRAIN KIT

- Freestanding tub rough-in
- Install before tile
- Designed to be installed in a 8" to 10" joist space
- Can be installed with waterproof membrane

FOR INFORMATION OR TO PLACE AN ORDER CALL 1.800.288.7771