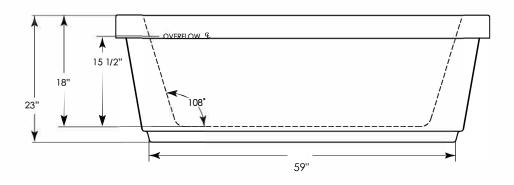

# Cosmo Collection ATLAS

(J860M) 67" x 34" x 23"

APPROX. OPERATING GALLONS: 81

- Sleek, contemporary look
- High-gloss / high-impact acrylic
- Leveling feet
- White integrated linear waste & overflow



### **COLORS AVAILABLE**

White



Sold separately. Not required for tub install

### COSMO ABOVE FLOOR DRAIN KIT

- Freestanding tub rough-in
- Install before tile
- Designed to be installed in a 8" to 10" joist space
- Can be installed with waterproof membrane

FOR INFORMATION OR TO PLACE AN ORDER CALL 1.800.288.7771



### **TECHNICAL SPECIFICATIONS**

## ATLAS J860M









#### JETTACORP.COM

INSTALLATION: Measure tub before installing.
Dimensional variance on drawings my be +/- 1/2 inch
and are subject to change without notice

© 2023 Jetta Corporation. All rights reserved. Specifications are subject to change without notice. REV 07/2023