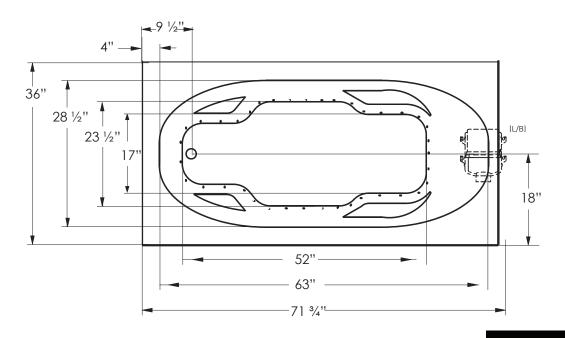

## **DROP-IN CUT OUT DIMENSIONS**

Subtract 1" from length and width dimensions Actual cut out dimension 71" x 35"

**SHIPPING WEIGHT** 195 lbs

\*L/B blower position is standard. Custom blower locations available upon request.

# INSTALLATION: MEASURE TUB BEFORE BUILDING TUB DECK.

For best results, Jetta Corporation recommends 1":3" of mortar bedding under the tub base for maximum support. Contact Jetta for details. Dimensional variance on drawings may be +/-1/2 inch and are subject to change without notice.