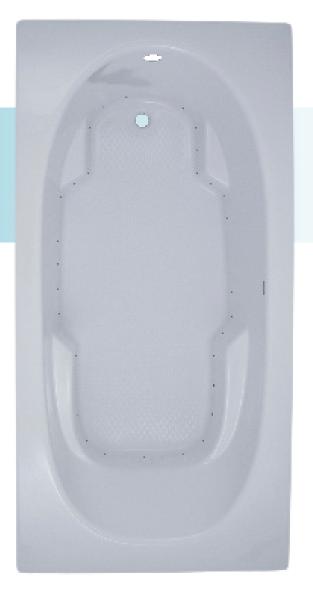

# 72" x 36" x 20" END DRAIN

The comfort of arm and foot rests coupled with its ease of installation make the E02S skirted model a perfect solution.

# **FEATURES**

- High-gloss/high-impact, UV-resistant acrylic will not dull or fade
- Installation: Alcove
- Minimalist tub profile with a self leveling rim
- 1 person bathing well
- Lumbar support and sculpted armrests
- Seamless air injectors around tub perimeter.
- Variable speed air blower available 115 Volt, 6.3 Amps, 1 HP
- Ambient air induction, with multi-function push button air switch
- Automatic purge cycle keeps lines clean and dry