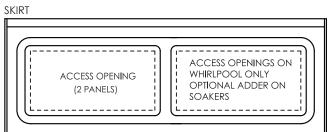

# **OPERATING GALLONS**

40 (Approximate)

FOR INFORMATION
OR TO PLACE AN ORDER
CALL 1.800.288.7771

SKIRT

### SUGGESTED BLOWER ACCESS PANEL

Suggested access size 20" x 12"
Actual size may vary depending on distance of access to blower location.