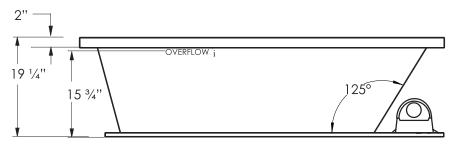

### SUGGESTED BLOWER ACCESS PANEL

Suggested access size 20" x 12"
Actual size may vary depending on distance of access to blower location.

# INSTALLATION: MEASURE TUB BEFORE BUILDING TUB DECK.

For best results, Jetta Corporation recommends 1":3" of mortar bedding under the tub base for maximum support. Contact Jetta for details. Dimensional variance on drawings may be +/-1/2 inch and are subject to change without notice.