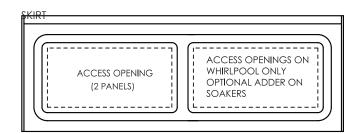

# **OPERATING GALLONS**

40 (Approximate)

FOR INFORMATION
OR TO PLACE AN ORDER
CALL 1.800.288.7771

SKIRT

# **CODES/STANDARDS APPLICABLE**

Specific model meets or exceeds the requirements for the following standards: ANSI, ASME

**SUGGESTED PUMP ACCESS PANEL** Suggested access size 20" x 12" Actual size may vary depending on distance of access to pump location.