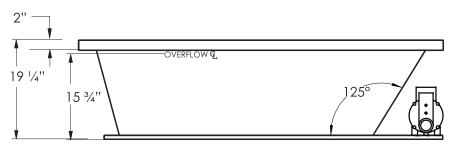

# **CODES/STANDARDS APPLICABLE**

Specific model meets or exceeds the requirements for the following standards: ANSI, ASME

**SUGGESTED PUMP ACCESS PANEL** Suggested access size 20" x 12" Actual size may vary depending on distance of access to pump location.

# **DROP-IN CUT OUT DIMENSIONS**

Subtract 1" from length and width dimensions Actual cut out dimension 71" x 35"

**SHIPPING WEIGHT 195 lbs** 

\*L/B pump position is standard.

Custom pump locations available upon request.