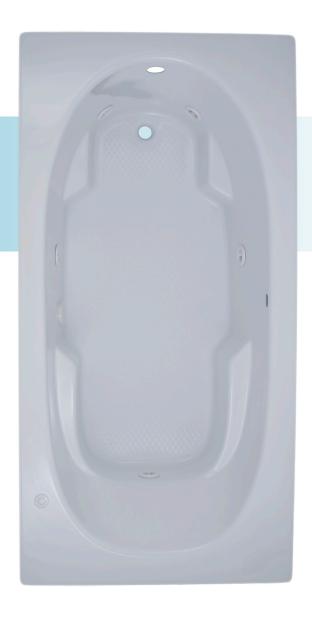

# COLONIAL (E02S)

# 72" x 36" x 20" END DRAIN

The comfort of arm and foot rests coupled with its ease of installation make the E02S skirted model a perfect solution.

# **FEATURES**

- High-gloss/high-impact, UV-resistant acrylic will not dull or fade
- Installation: Alcove
- Minimalist tub profile with a self leveling rim
- 1 person bathing well
- Lumbar support and sculpted armrests
- 5 flow-adjustable and directional jets, including: 1 back jet 2 hip jets 2 foot jets
- 1.5 B.H.P pump 7.5 Amps