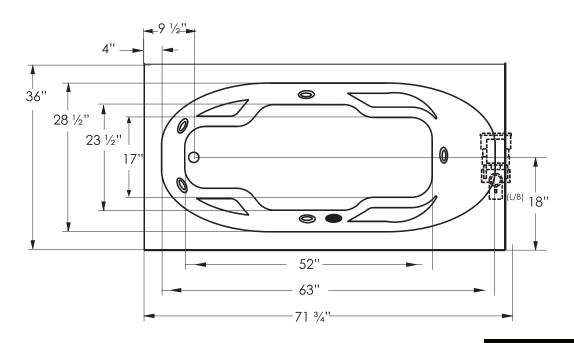

# 72" x 36" x 20" END DRAIN

The comfort of arm and foot rests coupled with its ease of installation make the E02S skirted model a perfect solution.

# JETTA WHIRL HYDROTHERAPY

72" x 36" x 20"

END DRAIN

# **DROP-IN CUT OUT DIMENSIONS**

Subtract 1" from length and width dimensions Actual cut out dimension 71" x 35"

**SHIPPING WEIGHT 195 lbs** 

\*L/B pump position is standard.

Custom pump locations available upon request.