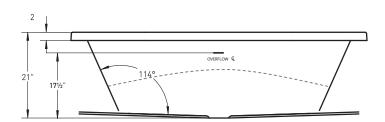

ht
- Spa Pillows
- 6" acrylic grab bars
- )) JettaWARM Heated Backrest

### **COLORS AVAILABLE**

Standard Color: White

**Decorator Colors\*:** Bone, Biscuit, Black, Ice Grey

\*Require additional lead time

### **RECOMMENDED OPERATING GALLONS**

Minimum: 45 Maximum: 89

JETTACORP.COM









## JETTA SOAK HYDROTHERAPY

66" X 36" X 21" |

**CENTER DRAIN** 



### **ELECTRICAL SPECIFICATIONS\*\***

Required Electrical Service
110/115 Volts | 15 amp GFI

\*\*Required if optional mood or LED light is specified, or if JettaWARM is selected as an upgrade

### **CODES/STANDARDS APPLICABLE**

for the following standards: UL Listed\*\*, ANSI, ASME

### **DROP-IN CUT OUT DIMENSIONS**

Subtract 1" from length and width dimensions; actual cut out dimension 65" x 35"

**SHIPPING WEIGHT** 145 lbs





# INSTALLATION: MEASURE TUB BEFORE BUILDING TUB DECK.

For best results, Jetta Corporation recommends 1"-3" of mortar bedding under the tub base for maximum support. Contact Jetta for details.

Dimensional variance on drawings may be +/- 1/2 inch and are subject to change without notice.

**O**JETTA

JETTACORP.COM

© 2020 Jetta Corporation. All rights reserved. Specifications are subject to change without notice. **REV 08/2020**