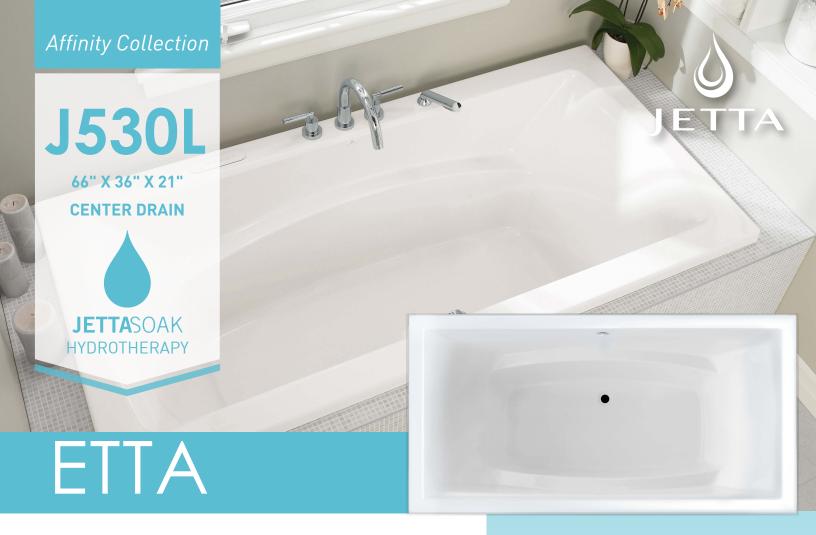

### 66" X 36" X 21" - RECTANGLE (2 PERSON)

## JETTA SOAK HYDROTHERAPY

66" X 36" X 21" |

**CENTER DRAIN** 