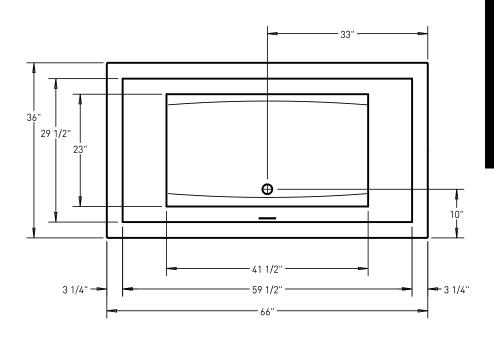

### 66" X 36" X 21" - RECTANGLE (2 PERSON)

### **DROP-IN CUT OUT DIMENSIONS**

Subtract 1" from length and width dimensions; actual cut out dimension 65" x 35"

**SHIPPING WEIGHT** 145 lbs