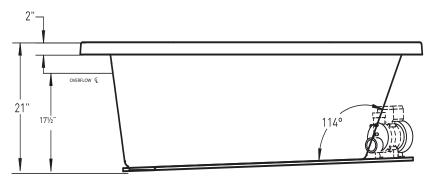

# INSTALLATION: MEASURE TUB BEFORE BUILDING TUB DECK.

For best results, Jetta Corporation recommends 1"-3" of mortar bedding under the tub base for maximum support. Contact Jetta for details.

Dimensional variance on drawings may be +/- 1/2 inch and are subject to change without notice.