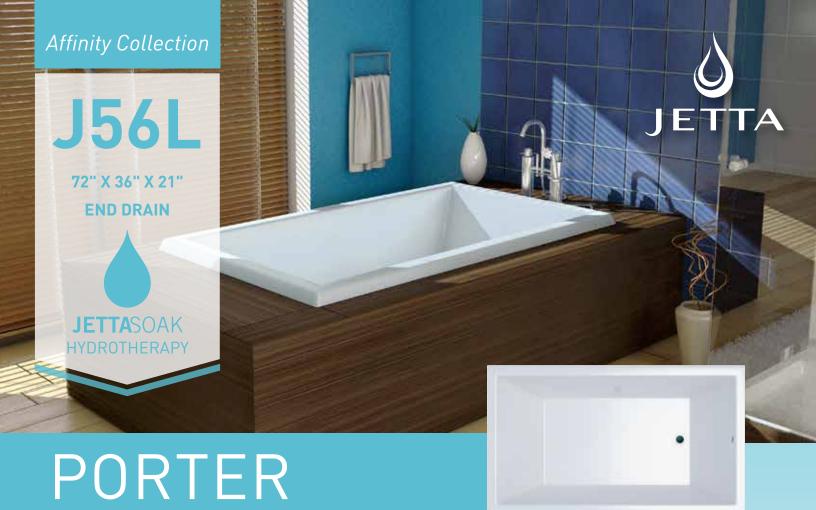

# 72" X 36" X 21" - RECTANGLE (1 PERSON)

# JETTA SOAK HYDROTHERAPY | 72" X 36" X 21" | END DRAIN

# **FEATURES**

- Suitable for drop-in or undermount applications
- High gloss/high impact acrylic
- Totally insulated with polyurethane foam
- Pre-leveled lip
- Slip resistant bottom
- Linear drain
- 10 year limited factory warranty

## **OPTIONS AVAILABLE**

- Mood or LED light
- Spa pillows
- 6" acrylic grab bars
- JettaWARM Heated Backrest

### **COLORS AVAILABLE**

Standard Color: White

Decorator Colors\*: Bone, Biscuit, Black,

Ice Grey

\*Require additional lead time