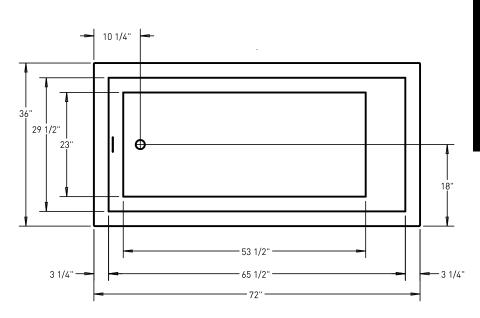

### **DROP-IN CUT OUT DIMENSIONS**

Subtract 1" from length and width dimensions Actual cut out dimension 71" x 35"  $\,$ 

**SHIPPING WEIGHT 145 lbs** 

\*\*Required only if optional mood or LED light is specified

Note: optional pump/blower positions available.

R/B for right side drain, L/B for left side drain

# INSTALLATION: MEASURE TUB BEFORE BUILDING TUB DECK.

For best results, Jetta Corporation recommends 1"-3" of mortar bedding under the tub base for maximum support. Contact Jetta for details.

Dimensional variance on drawings may be +/- 1/2 inch and are subject to change without notice.