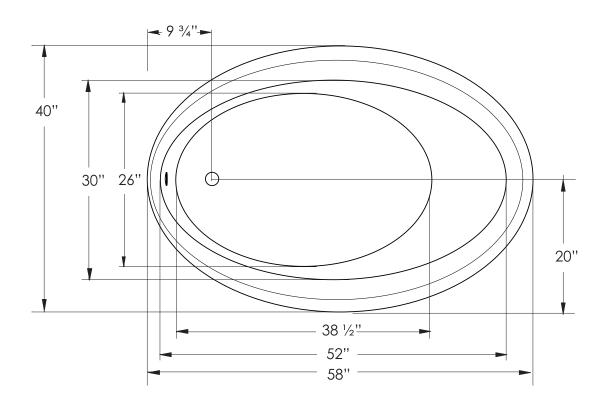

# 58" x 40" x 18" END DRAIN

Designed with a minimalist bathing well to deliver a high-end modern look for your master or secondary bath.

#### **DROP-IN CUT OUT DIMENSIONS**

Template provided with tub or upon request.

**SHIPPING WEIGHT 165 lbs** 

\*Required only if optional mood or LED light is specified

# INSTALLATION: MEASURE TUB BEFORE BUILDING TUB DECK.

For best results, Jetta Corporation recommends 1"-3" of mortar bedding under the tub base for maximum support. Contact Jetta for details. Dimensional variance on drawings may be +/-1/2 inch and are subject to change without notice.