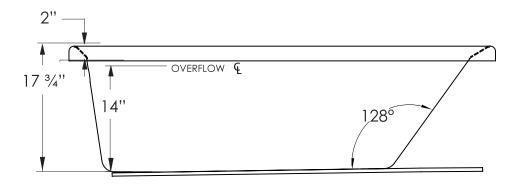

# 58" x 40" x 18" END DRAIN

Designed with a minimalist bathing well to deliver a high-end modern look for your master or secondary bath.

# INSTALLATION: MEASURE TUB BEFORE BUILDING TUB DECK.

For best results, Jetta Corporation recommends 1"-3" of mortar bedding under the tub base for maximum support. Contact Jetta for details. Dimensional variance on drawings may be +/-1/2 inch and are subject to change without notice.